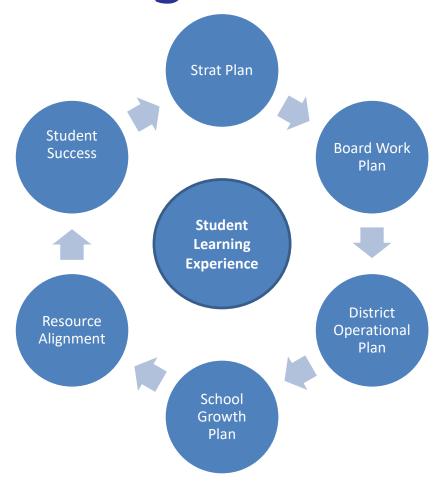

# Alignment

#### Main tenets of this budget:

- alignment to the learning needs of our students through strategic plan, operational plan and school growth plans to meet the needs of students
- living within our means

- Reliance on using unspent funds from the current year to balance the budget of the next year.
- Initiatives have become ingrained over time, without having to examination or prioritization to align to the strategic plan, address areas where our students are not experiencing success, or other areas of focus such as aging infrastructure (e.g. shops).
- Majority of our students are very successful
- However key indicators highlight where we have not moved our students' results over time
- Must focus on this priority, regardless of budget constraints.

- Extremely difficult.
- Time of renewal as we examine every facet of our organization, in order to advance and improve.
- Collective efforts to support student success.
- In the end we must know who our students are, what they need, and how we can create the very best learning environments so each student can be successful.