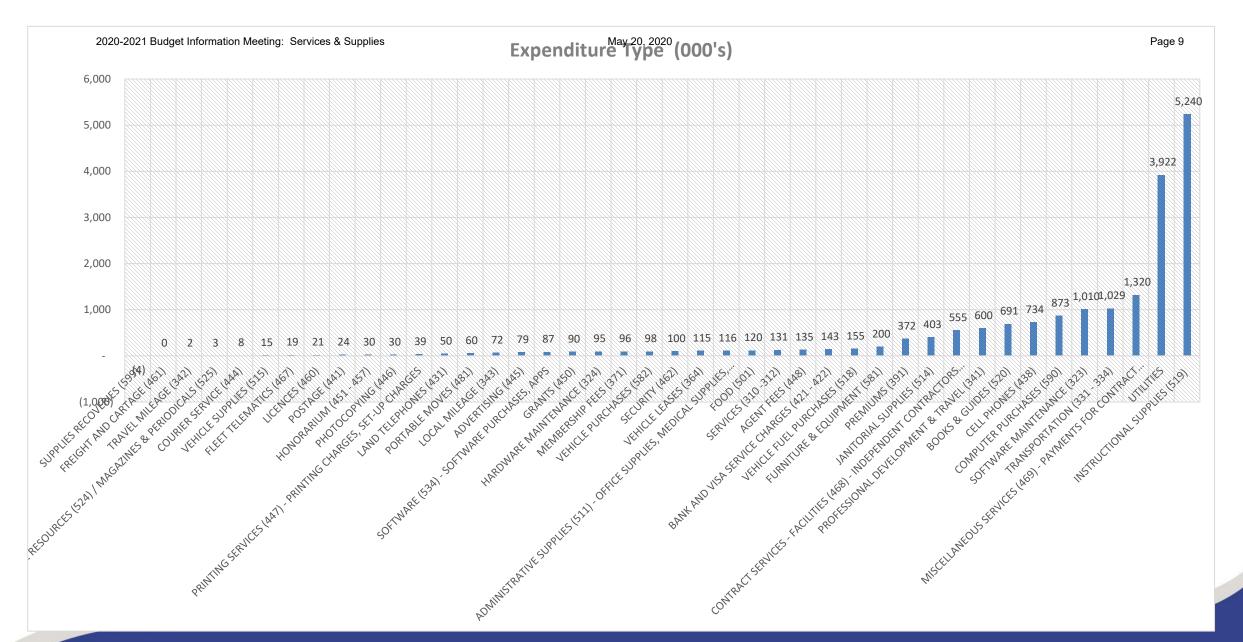

### What Types?

#### What Do We Notice?

- Instructional Supplies #1
  - Resourcing learning in the classroom, school and district
- Utilities #2
  - Energy Manager, Net Zero Ready, Net Zero, consultation
- Miscellaneous Services #3
  - Contracted Employees, independent contractors
- Transportation #4
  - Shift from contractors to our drivers and our buses
- Professional Development #9
  - Are we investing in human capacity? Are we intentional and articulating investment?