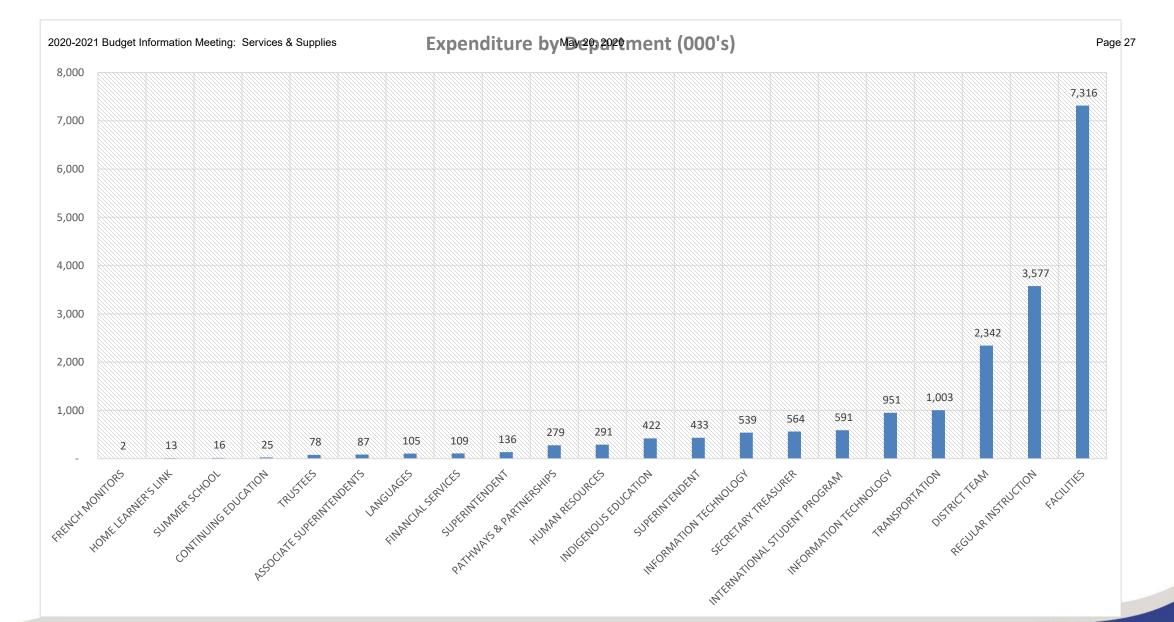

PPORT (COMMUNITY LINK RECOVERY)                      | DISTRICT TEAM                 | SCH          | (\$2,000)    |
| 5 63 00 0 | COMMUNITY RENTAL OF FACILITIES (PROJECTED RECOVERY OF SUPPLIES) | FACILITIES                    | FAC          | (\$2,000)    |
|           |                                                                 |                               | _            | (\$4,000)    |
|           |                                                                 |                               | =            |              |
|           | TOTAL SUPPLIES AND SERVICES                                     |                               | <del>-</del> | 18,880,078   |

#### By Department?

- Provides detail on last info meeting
- Understanding foundational and support departments





#### What Do We Notice?

- Facilities #1
  - If facilities is perceived as understaffed, are we overspending on building repair?
  - Are the two related?
- Regular Instruction #2
  - Good news: services and supplies for learning in schools and in service of schools
- District Team #3
  - Also good news: Supports at district level for big initiatives and important shifts
- Transportation #4
  - Shift from contractors to our drivers and our buses
- Information Technology for Learning #5
  - Important support for learning does it need to increase?
  - Evergreen refresh



| SERVICES & SUPPLIES by Department                           | ОВЈЕСТ                                                                      | DEPARTMENT | DEPT       | 20-21 Budget | Department<br>Sub-Total |
|----------