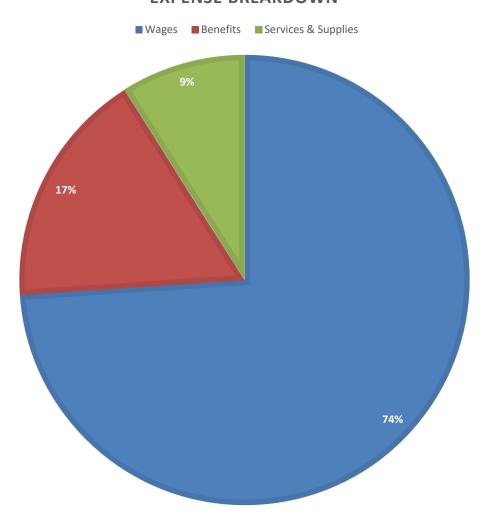

### As a portion of the budget?

- \$18.9 m
- 9% of overall operating budget

#### EXPENSE BREAKDOWN