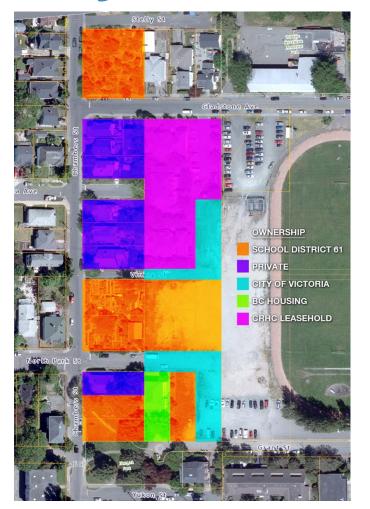

#### Land Assembly

- 18 units
- 32 years on existing lease
- Extensive renewal of property required

#### **Caledonia Proposed:**

- 154 units
- **60 year lease** (including updating current lease)
- Redevelopment proposed
- Land Assembly required
- Affordable Housing funding available

### **SD61 – Land Valuations**

Land valuation is determined by highest and best use

**Includes current CRHC leasehold interest** 

Lands transferred to the City of Victoria ensures parcels remain community amenities: