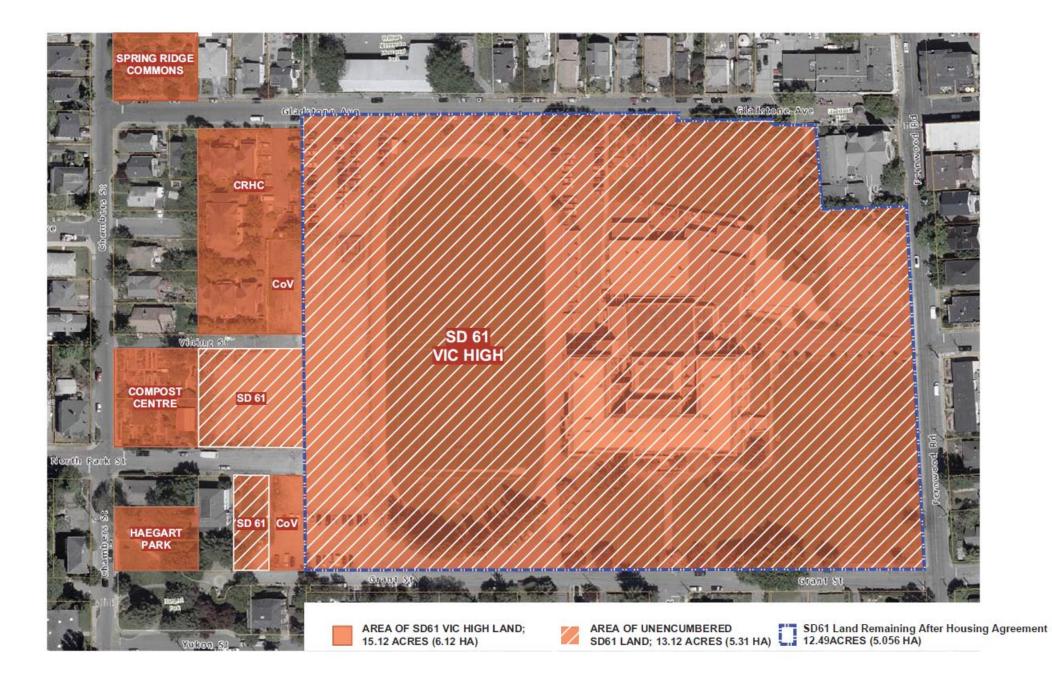

### **SD61 – Land Valuations**

Land valuation is determined by highest and best use

**Includes current CRHC leasehold interest** 

Lands transferred to the City of Victoria ensures parcels remain community amenities:

- Spring Ridge Commons,
- Haegart Park,
- Compost Center