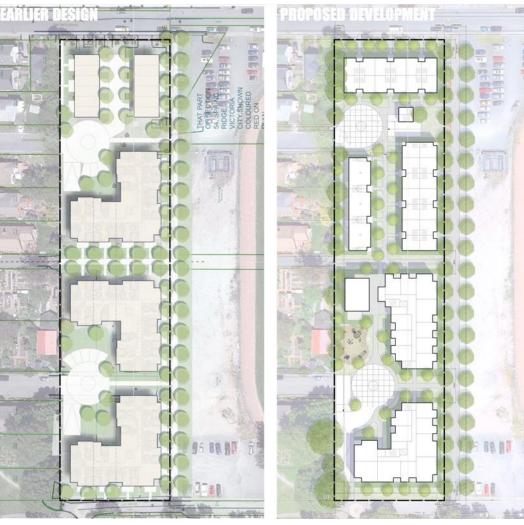

#### **Caledonia Proposed:**

- 154 units
- **60 year lease** (including updating current lease)
- Redevelopment proposed
- Land Assembly required
- Affordable Housing funding available