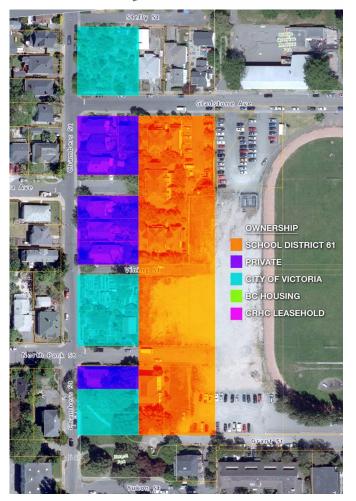

#### Land Assembly

- 18 units
- 32 years on existing lease
- Extensive renewal of property required

#### **Caledonia Proposed:**

- 154 units
- **60 year lease** (including updating current lease)
- Redevelopment proposed
- Land Assembly required
- Affordable Housing funding available

### **SD61 – Land Valuations**

Land valuation is determined by highest and best use

**Includes current CRHC leasehold interest** 

Lands transferred to the City of Victoria ensures parcels remain community amenities: