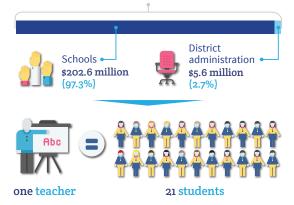

## Operating Budget: \$208.2 million

### Where the money comes from

#### \$208.2 million operating budget