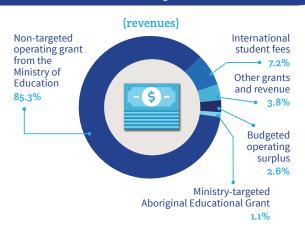

### Where the money comes from

Annual Budget - Schedule of Operating Revenue by Source Year Ended June 30, 2020

|                                                        | 2020<br>Annual Budget | 2019<br>Annual Budget |
|--------------------------------------------------------|-----------------------|-----------------------|
|                                                        | \$                    | \$                    |
| Provincial Grants - Ministry of Education              |                       |                       |
| Operating Grant, Ministry of Education                 | 179,931,428           | 173,604,633           |
| DISC/LEA Recovery                                      | (1,106,631)           | (1,087,263)           |
| Other Ministry of Education Grants                     |                       |                       |
| Pay Equity                                             | 2,896,617             | 2,896,617             |
| Funding for Graduated Adults                           | 58,458                |                       |
| Transportation Supplement                              | 20,027                |                       |
| Carbon Tax Grant                                       | 110,000               | 110,000               |
| FSA Scorer Grant                                       | 17,740                |                       |
| Employer Health Tax Grant                              | 1,633,354             |                       |
| <b>Total Provincial Grants - Ministry of Education</b> | 183,560,993           | 175,523,987           |
| Tuition                                                |                       |                       |
| Summer School Fees                                     | 49,512                | 56,880                |
| Continuing Education                                   | 22,500                | 16,825                |
| International and Out of Province Students             | 14,317,836            | 14,287,403            |
| Distributed Learning                                   | 8,800                 | 2,275                 |
| Total Tuition                                          | 14,398,648            | 14,363,383            |
| Other Revenues                                         |                       |                       |
| LEA/Direct Funding from First Nations                  | 1,106,631             | 1,087,263             |
| Miscellaneous                                          |                       |                       |
| Odyssey French Language Assistant Funding              | 21,275                | 21,275                |
| Aboriginal Nations Education Curriculum Project        | 10,000                | 15,000                |
| Cafeteria Revenue                                      | 145,000               |                       |
| International Student Program Revenues                 | 653,000               | 322,930               |
| ArtsStarts Grant                                       | 17,600                | 17,800                |
| Total Other Revenue                                    | 1,953,506             | 1,464,268             |
| Rentals and Leases                                     | 1,829,940             | 1,981,048             |
| Investment Income                                      | 1,030,000             | 1,030,000             |
| <b>Total Operating Revenue</b>                         | 202,773,087           | 194,362,686           |