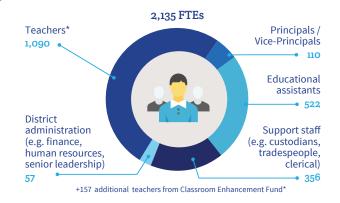

re details on the annual budget visit: www.sd61.bc.ca/wpcontent/uploads/sites/91/2019/04/2019-2020-Annual-Budget.pdf

The Greater Victoria School District has more than 20,000 students and 47 schools across six municipalities (Victoria, Oak Bay, Esquimalt, View Royal, Saanich and Highlands) and two First Nation Territories (Esquimalt First Nation and Songhees First Nation).

-30-

#### For more information, please contact:

#### Lisa McPhail

Communications & Community Engagement **Greater Victoria School District** Office 250.475.4103





One *Learning* Community





# Snapshot 2019-2020

One  $\mathcal{L}e\overline{arning}$  Community

## Operating Budget: \$208.2 million

### Where the money comes from



### Where the money goes



### How each dollar is spent



### Our staff team



#### \$208.2 million operating budget



### Our student population = 20,616



over the next 10 years

#### French immersion



That's 2 out of every 10 students.

### Inclusive learning



**\$33.5 million** (in 2019-2020) Increase of \$1.8 million from 2018-2019



\$1.1 million

Fluid and flexible learning spaces in schools

#### **Graduation** rates



88% graduating

Graduation levels are above provincial average for the past three years

## Careers and pathways



6,300 students

participated in pathways & partnerships programs in 2018-2019

### New class size composition



**School District** 

\$18.3 million

to restore collective agreement class size and composition language in 2018-2019 resulting in 120 additional classes



Greater Victoria School District No. 61 556 Boleski