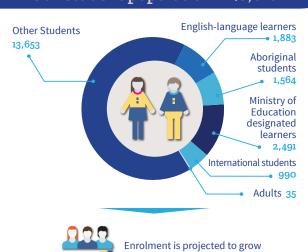

/2019/04/2019-2020-Annual-Budget.pdf

The Greater Victoria School District has more than 20,000 students and 47 schools across six municipalities (Victoria, Oak Bay, Esquimalt, View Royal, Saanich and Highlands) and two First Nation Territories (Esquimalt First Nation and Songhees First Nation).

-30-

#### For more information, please contact:

#### Lisa McPhail

Communications & Community Engagement **Greater Victoria School District** Office 250.475.4103





One *Learning* Community





# Snapshot 2019-2020

One  $\mathcal{L}e\overline{arning}$  Community

## Operating Budget: \$208.2 million

### Where the money comes from



### Where the money goes



### How each dollar is spent



### Our staff team



#### \$208.2 million operating budget



### Our student population = 20,616



over the next 10 years

#### French immersion



That's 2 out of every 10 students.

### Inclusive learning



**\$33.5 million** (in 2019-2020) Increase of \$1.8 million from 2018-2019



\$1.1 million

Fluid and flexible learning spaces in schools

#### **Graduation** rates



88% graduating

Graduation levels are above provincial average for the past three years

## Careers and pathways



6,300 students

participated in pathways & partnerships programs in 2018-2019

### New class size composition



**School District** 

\$18.3 million

to restore collective agreement class size and composition language in 2018-2019 resulting in 120 additional classes



Greater Victoria School District No. 61 556 Boleskine Rd, Victoria, BC, V8Z 1E8



250.475.3212 | **f y** @sd61schools

### Our sch