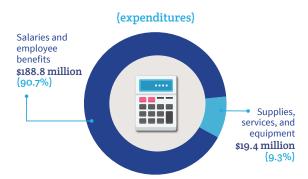

### Where the money goes

#### \$208.2 million operating budget

Annual Budget - Schedule of Operating Expense by Object Year Ended June 30, 2020

|                                     | 2020          | 2019          |
|-------------------------------------|---------------|---------------|
|                                     | Annual Budget | Annual Budget |
|                                     | \$            | \$            |
| Salaries                            |               |               |
| Teachers                            | 90,827,114    | 85,786,515    |
| Principals and Vice Principals      | 13,518,126    | 12,495,805    |
| Educational Assistants              | 18,929,842    | 17,990,349    |
| Support Staff                       | 18,271,847    | 17,575,875    |
| Other Professionals                 | 4,461,121     | 4,264,085     |
| Substitutes                         | 7,795,996     | 7,460,144     |
| Total Salaries                      | 153,804,046   | 145,572,773   |
| Employee Benefits                   | 35,010,087    | 34,234,154    |
| <b>Total Salaries and Benefits</b>  | 188,814,133   | 179,806,927   |
| Services and Supplies               |               |               |
| Services                            | 5,305,297     | 5,090,007     |
| Student Transportation              | 1,038,960     | 1,018,933     |
| Professional Development and Travel | 762,477       | 663,417       |
| Rentals and Leases                  | 115,235       | -             |
| Dues and Fees                       | 94,980        | 88,207        |
| Insurance                           | 372,000       | 365,000       |
| Supplies                            | 5,803,860     | 5,488,886     |
| Utilities                           | 4,475,912     | 4,349,019     |
| Total Services and Supplies         | 17,968,721    | 17,063,469    |
| <b>Total Operating Expense</b>      | 206,782,854   | 196,870,396   |