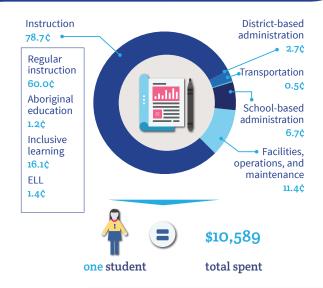

### How each dollar is spent

### Our student population = 20,616

over the next 10 years