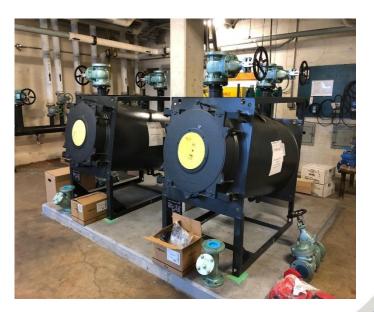

#### Mount Doug

- New Gym Floor
- Boiler Replacement replace 2 existing boilers with new energy-efficient condensing boilers and DDC controls
- Window replacement

#### Willows Elementary

 Replace 2 existing boilers with new energy-efficient condensing boilers and DDC controls