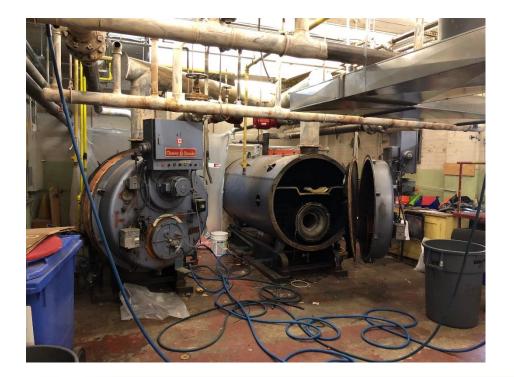

#### Mount Doug

- New Gym Floor
- Boiler Replacement replace 2 existing boilers with new energy-efficient condensing boilers and DDC controls
- Window replacement

#### Willows Elementary

 Replace 2 existing boilers with new energy-efficient condensing boilers and DDC controls