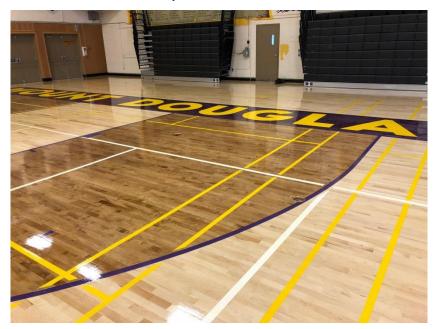

#### Mount Doug

- New Gym Floor
- Boiler Replacement replace 2 existing boilers with new energy-efficient condensing boilers and DDC controls
- Window replacement