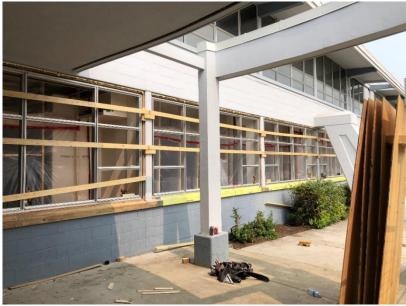

#### Mount Doug

- New Gym Floor
- Boiler Replacement replace 2 existing boilers with new energy-efficient condensing boilers and DDC controls
- Window replacement