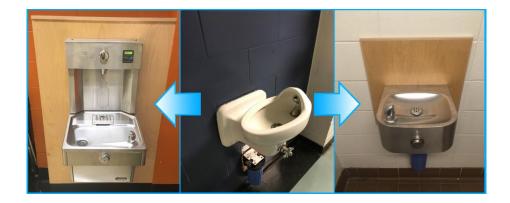

#### Drinking Water Improvements

Total installation of 60 Stainless Steel fountains and 63 bottle fillers – COMPLETE

Installation of water supply pre-filters at 41 Sites – ONGOTNG Est completion date June 2019