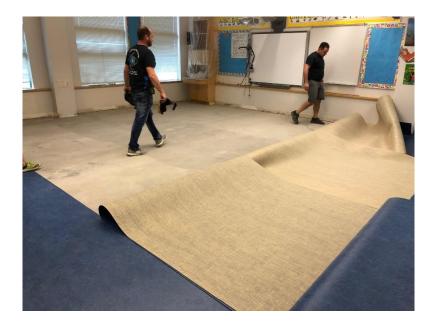

#### Sir James Douglas

 Flooring replacement (Office and Administration areas, Staff Room, Library and 14 classrooms)