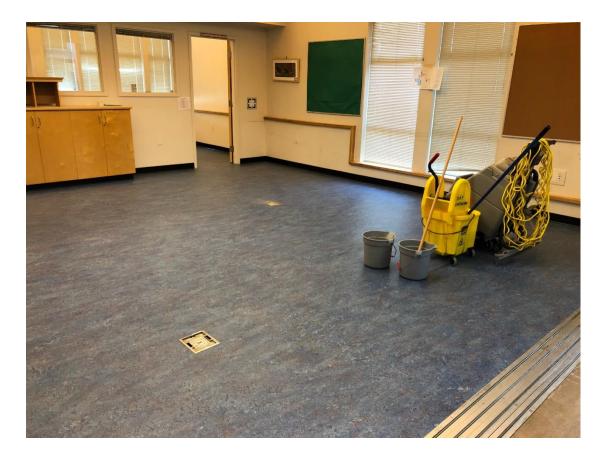

#### Sir James Douglas

 Flooring replacement (Office and Administration areas, Staff Room, Library and 14 classrooms)