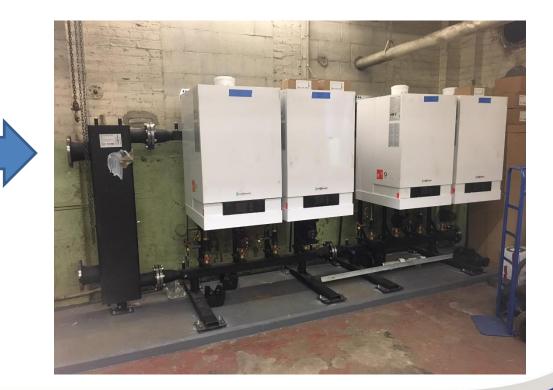

#### Mount Doug

- New Gym Floor
- Boiler Replacement replace 2 existing boilers with new energy-efficient condensing boilers and DDC controls
- Window replacement

#### Willows Elementary

 Replace 2 existing boilers with new energy-efficient condensing boilers and DDC controls