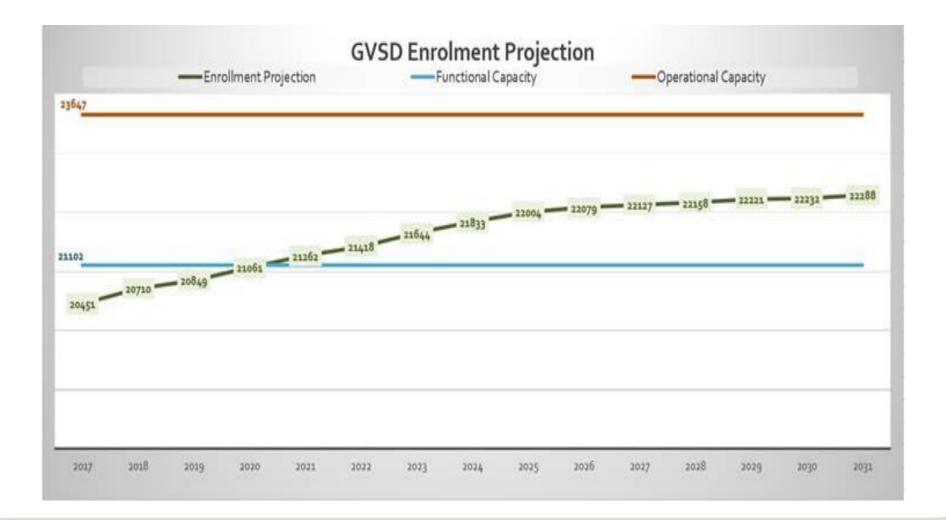

## The chart below illustrates the projected student enrolment for the District.