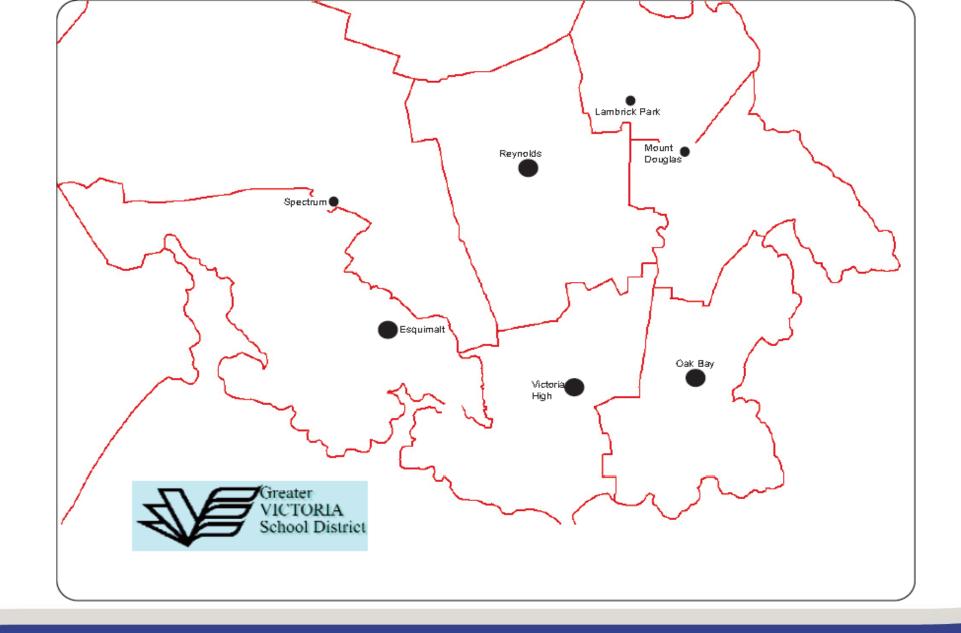

## One *Learning* Community

| SECONDARY SCHOOLS | SECOND LANGUAGE COURSES                                                                                 | GRADES OFFERED                                        |
|-------------------|---------------------------------------------------------------------------------------------------------|-------------------------------------------------------|
| ESQUIMALT HIGH    | CORE FRENCH<br>FRENCH IMMERSION<br>SPANISH<br>ESPAGNOL                                                  | 9 to 12<br>9 to 12<br>9 to 10<br>10                   |
| LAMBRICK PARK     | CORE FRENCH<br>SPANISH                                                                                  | 9 to 12<br>11                                         |
| MT. DOUGLAS       | CORE FRENCH<br>SPANISH                                                                                  | 10 to 12<br>9 to 12                                   |
| OAK BAY           | CORE FRENCH<br>FRENCH IMMERSION<br>SPANISH<br>INTORDUCTORY SPANISH<br>JAPANESE<br>INTRODUCTORY JAPANESE | 9 to 12<br>9 to 12<br>9 to 12<br>11<br>10 to 12<br>11 |

| SECONDARY SCHOOLS | SECOND LANGUAGE COURSES                                                                                    | GRADES OFFERED                                               |
|-------------------|------------------------------------------------------------------------------------------------------------|--------------------------------------------------------------|
| REYNOLDS          | CORE FRENCH<br>FRENCH IMMERSION<br>SPANISH                                                                 | 9 to 10<br>9 to 12<br>9 to 12                                |
| SPECTRUM          | CORE FRENCH<br>INTRODUCTORY FRENCH<br>SPANISH<br>INTRODUCTORY SPANISH<br>JAPANESE<br>INTRODUCTORY JAPANESE | 9 to 12<br>11<br>9 to 12<br>11 to 12<br>11 to 12<br>11 to 12 |
| VICTORIA HIGH     | CORE FRENCH<br>FRENCH IMMERSION<br>SPANISH<br>INTRODUCTORY SPANISH<br>JAPANESE<br>INTRODUCTORY JAPANESE    | 9 to 12<br>9 to 12<br>9 to 12<br>11<br>10 to 12<br>11 to 12  |