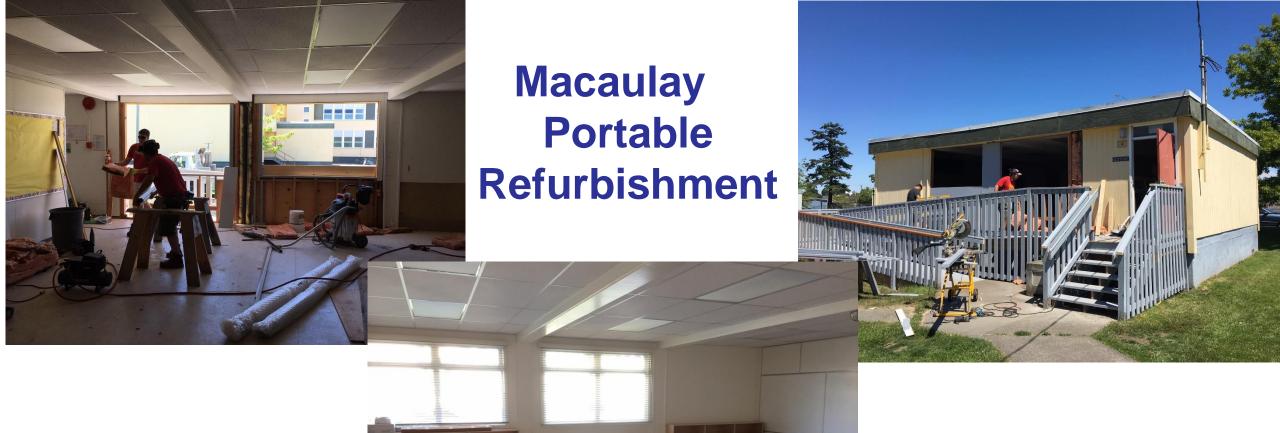

## **Classroom Expansion Projects**

84 New Classrooms across the District
Interior School Renovations and
Move, Installation and Modification to 13 Existing Portables