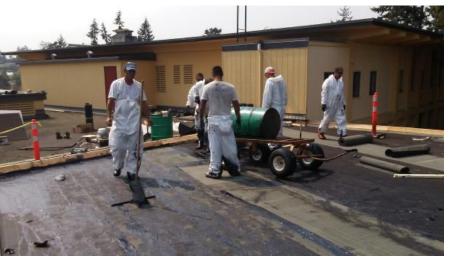

**Arbutus – New Gym Floor and Bleachers – Mt Doug and Arbutus** 

Summer Roofing Program
(\$700K)
(Willows, Craigflower and Lambrick)