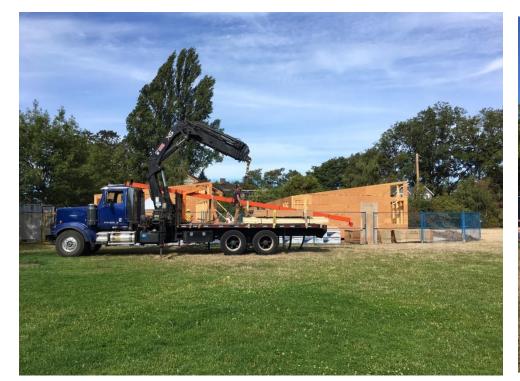

### **District-built Classroom Units**

**Currently being Built: Willows, Quadra** 

**To Come: Central and Northridge** 

#### **District-built Classroom Units**

**Currently being Built: Willows, Quadra** 

**To Come: Central and Northridge** 