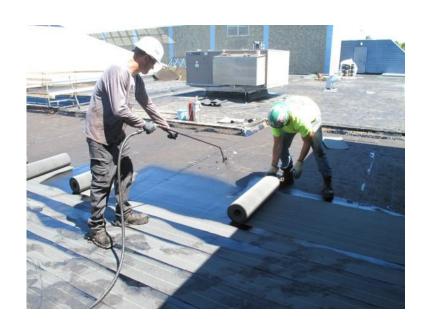

**Arbutus – New Gym Floor and Bleachers – Mt Doug and Arbutus** 

Summer Roofing Program
(\$700K)
(Willows, Craigflower and Lambrick)