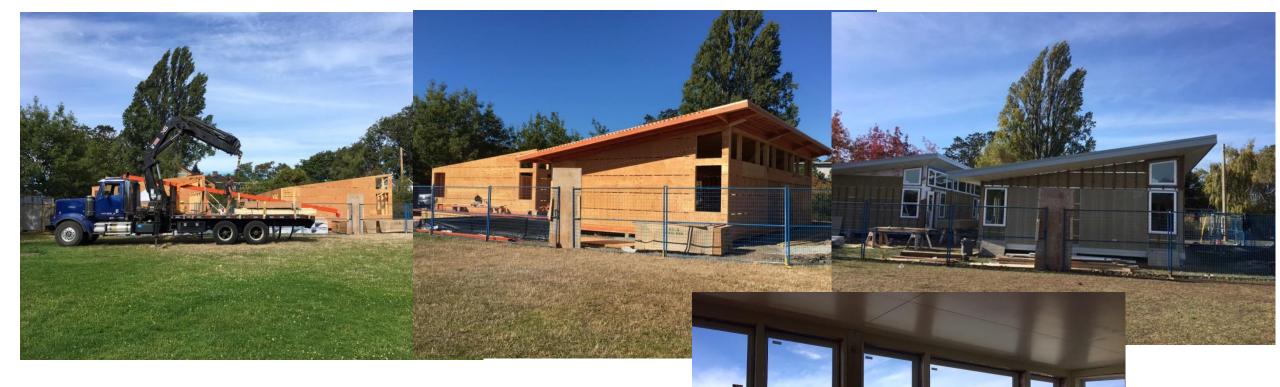

### **District-built Classroom Units**

**Currently being Built: Willows, Quadra** 

**To Come: Central and Northridge** 

#### **District-built Classroom Units**

**Currently being Built: Willows, Quadra** 

**To Come: Central and Northridge** 