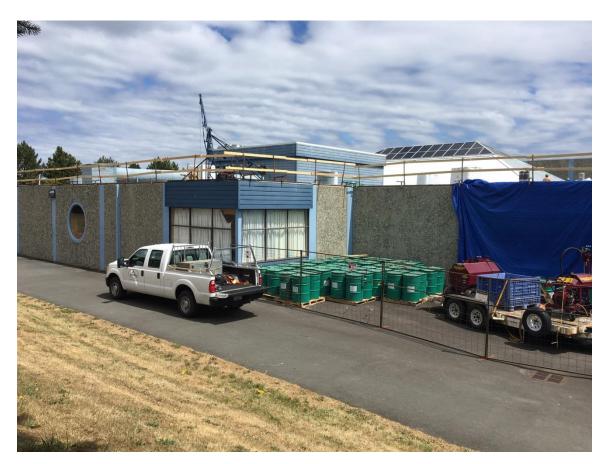

**Arbutus – New Gym Floor and Bleachers – Mt Doug and Arbutus** 

Summer Roofing Program
(\$700K)
(Willows, Craigflower and Lambrick)