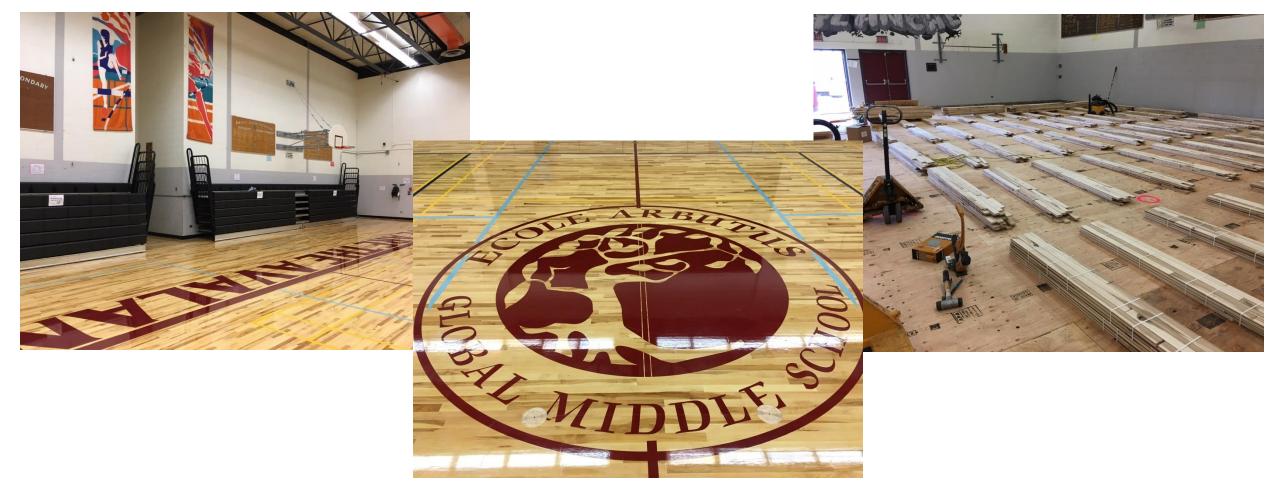

**Arbutus – New Gym Floor and Bleachers – Mt Doug and Arbutus** 

Summer Roofing Program
(\$700K)
(Willows, Craigflower and Lambrick)