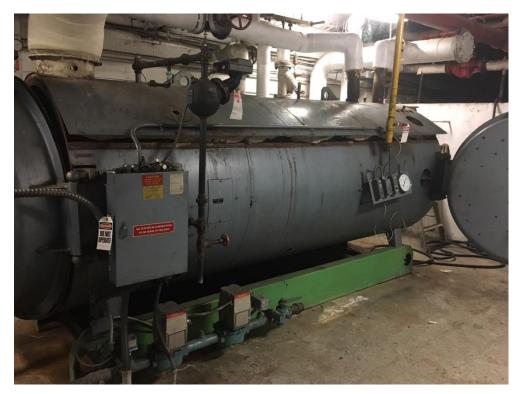

## New Energy Efficient Boiler Systems

(Glanford, Macaulay & Sir James Douglas) \$750K