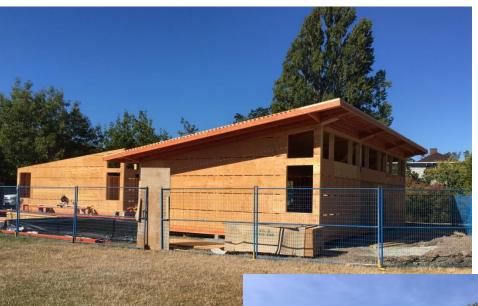

### **District-built Classroom Units**

**Currently being Built: Willows, Quadra** 

**To Come: Central and Northridge** 

#### **District-built Classroom Units**

**Currently being Built: Willows, Quadra** 

**To Come: Central and Northridge** 