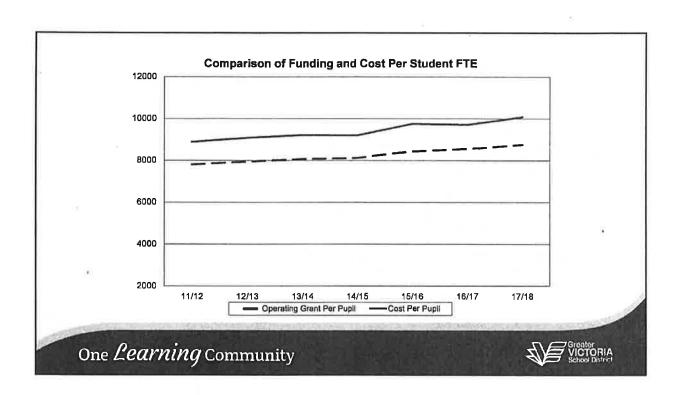

xpenditures of a school district are recorded
- Special Purpose Funds
  - Report the expenditures for funding provided for a specific purpose; spending Is restricted. Examples of special purpose funds include CommunityLINK, Provincial Resource Programs and the Annual Facility Grant.
- Capital Fund
  - Holds the capital assets of the District; land, buildings, equipment and vehicles. Five year capital plan budgets are approved by Boards.

One *Learning* Community



## **Sources of Operating Revenue**

- The majority of school district revenue comes from provincial grants through the Ministry of Education's funding allocation system.
- School districts have local revenues from rental of facilities, interest revenue on short-term deposits, international students and continuing education.





## Operating Revenue Sources

#### 2017/2018 Greater Victoria Picture

Provincial Grants 86.7%
Local Revenue 10.4%
Operating Surplus 2.9%

#### 2016/2017 Greater Victoria Picture

Provincial Grants 88.8% Local Revenue 8.0% Operating Surplus 3.2%



Provincial Grants 92.1%
Local Revenue 6.8%
Operating Surplus 1.1%

2016/2017 Provincial Picture



## **Allocation of Provincial Operating Grant**

The 2017/2018 funding system provides for:

- Student allocation of \$7,301 per school-age FTE student
- Student allocation of \$4,618 per adult FTE student
- Distributed Learning student allocation of \$6,100 per FTE
- Unique student needs:
  - ELL \$1,395 per FTE
  - Aboriginal Education \$1,210 per FTE
  - Special Education Level 1 \$38,140 per FTE
  - Special Education Level 2 \$19,070 per FTE