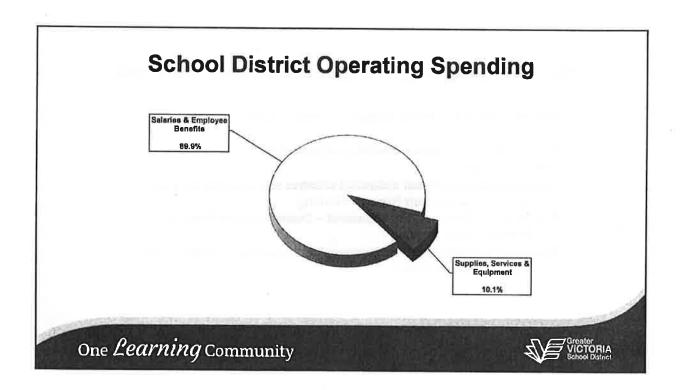

## **School District Operating Spending**

Spending is allocated between 4 key functional areas:

- Instruction
- District Administration
- Operations and Maintenance of Facilities
- · Transportation of Students

## **School District Operating Spending**