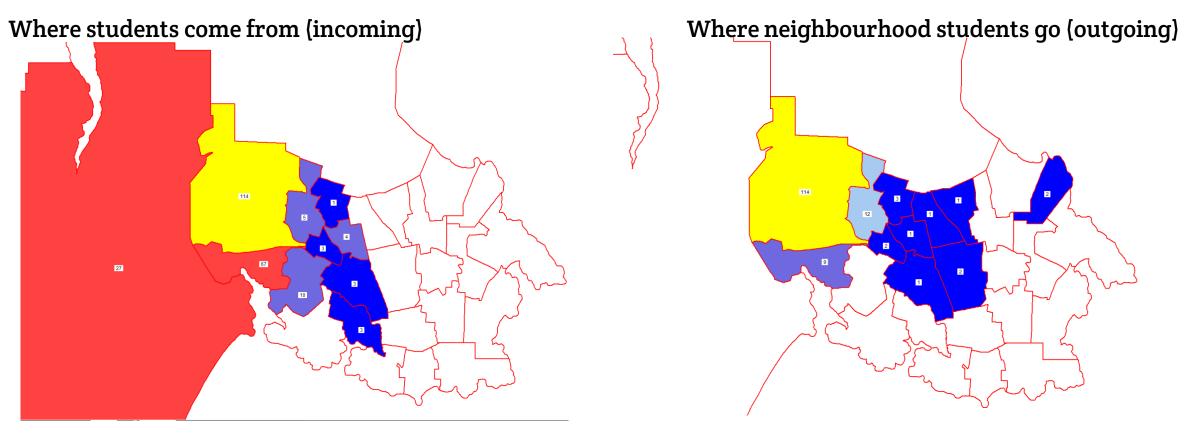

|      | 1496<br>1505 | 1515<br>1495 | 1466<br>1526    | 1487       | 1504  | 1502     | 1631                | 1783 | 2007         | 2347     | 8981                       | 4438                       | 7768     | 21187 | 74   | 21261                                                                                                          |



#### **Student Flow**



<sup>\*</sup> Eagleview Elementary School



## **Technical Capacities**

| 0-11                         | 0                     | 881-1-4-              | 0D D-4               | 414-                  |                      | 881-1-4 P-1                      | di et edende             | D                         |                           | 01                     |                         |                             |
|------------------------------|-----------------------|-----------------------|----------------------|-----------------------|----------------------|----------------------------------|--------------------------|---------------------------|---------------------------|------------------------|-------------------------|-----------------------------|
| School